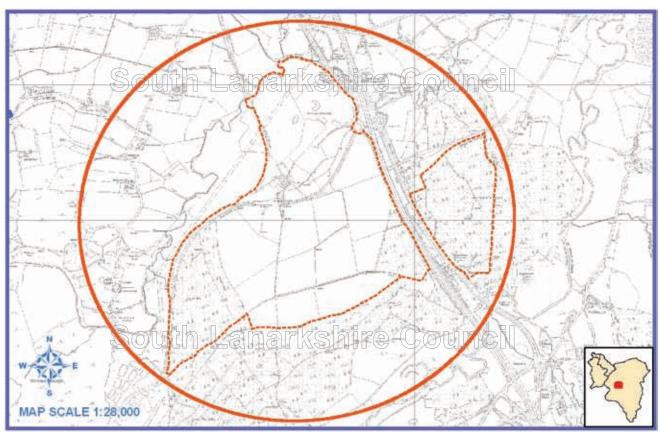

herglen



© Crown copyright and database right 2012. All rights reserved. Ordnance Survey Licence number 100020730

St. James Centre - East Kilbride



#### Section 6 - Potential changes - retail designations

Peel Park - East Kilbride



### Section 7 Potential redesignation of sites to residential

#### Section 7 - Potential redesignation of sites to residential

Carlisle Road - Kirkmuirhill



### Section 8 Potential redesignation of sites to industry

#### Section 8 - Potential redesignation of sites to industry

Caldwellside Industrial Estate - Lanark



© Crown copyright and database right 2012. All rights reserved. Ordnance Survey Licence number 100020730

#### Gateside Industrial Estate - Lesmahagow



Section 8 - Potential redesignation of sites to industry Poneil near Coalburn



© Crown copyright and database right 2012. All rights reserved. Ordnance Survey Licence number 190020730

Cathcart Place - Rutherglen



Gallowhill - Lanark. RES 2 to general residential



© Crown copyright and database right 2012. All rights reserved. Ordnance Survey Licence number 100020730

Muirfoot - Rigside. RES 2 to general residential



Railway Yard - Crawford. RES 2 to general residential



© Crown copyright and database right 2012. All rights reserved. Ordnance Survey Licence number 100020730

Old Brae - Lesmahagow. RES 2 to general residential



Springhill Street - Douglas. RES 2 to general residential



© Crown copyright and database right 2012. All rights reserved. Ordnance Survey Licence number 100020730

Luggie Road - Carluke. RES 2 to general residential



Cormiston