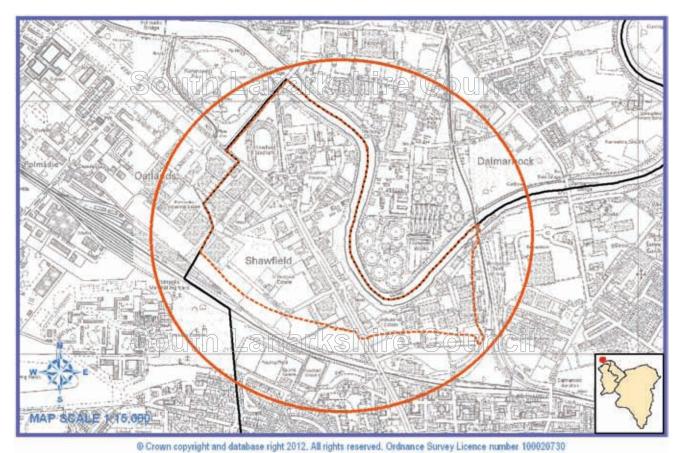

Section 5 - Potential strategic economic and investment locations (SEILs)

Clyde Gateway