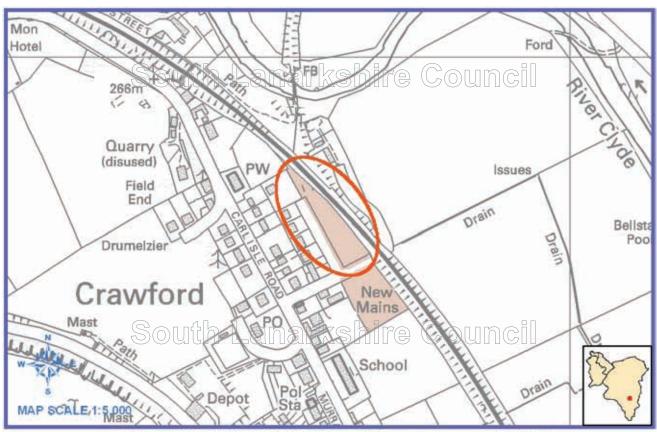

Railway Yard - Crawford. RES 2 to general residential

© Crown copyright and database right 2012. All rights reserved. Ordnance Survey Licence number 100020730

Old Brae - Lesmahagow. RES 2 to general residential