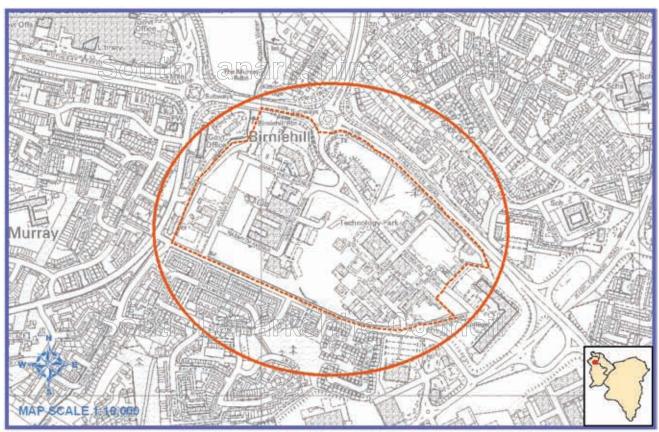

#### Hamilton International Technology Park

Section 5 - Potential strategic economic and investment locations (SEILs)

Peel Park North - East Kilbride

© Crown copyright and database right 2012. All rights reserved. Ordnance Survey Licence number 100020730