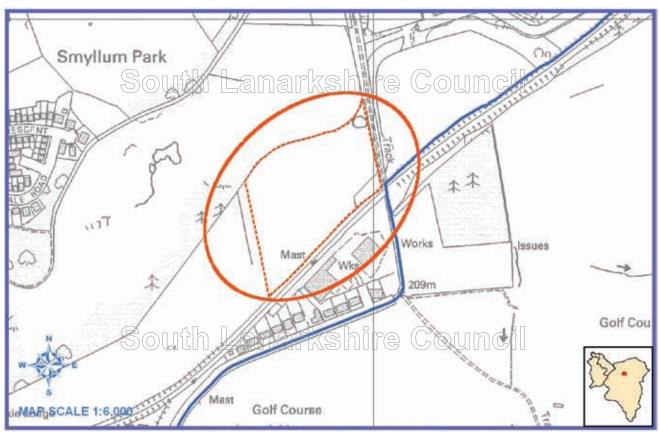

#### Poneil near Coalburn

Section 5 - Potential strategic economic and investment locations (SEILs)

Scottish Enterprise Technology Park - East Kilbride