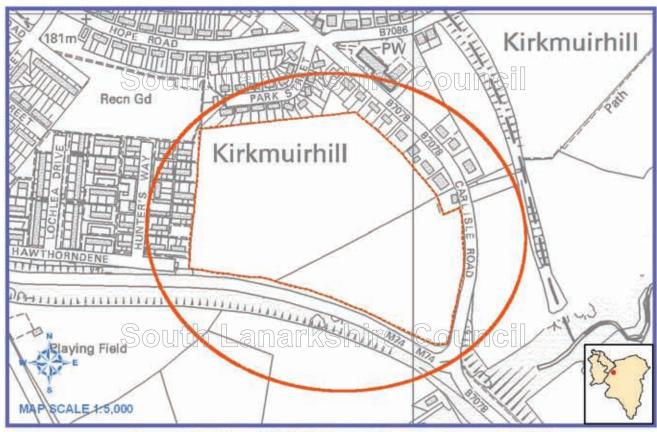

#### Section 7 - Potential redesignation of sites to residential

Carlisle Road - Kirkmuirhill