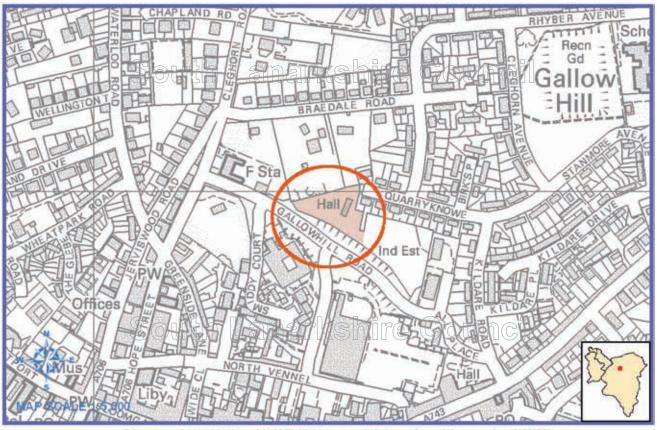

Cathcart Place - Rutherglen

Gallowhill - Lanark. RES 2 to general residential

© Crown copyright and database right 2012. All rights reserved. Ordnance Survey Licence number 100020730

Muirfoot - Rigside. RES 2 to general residential