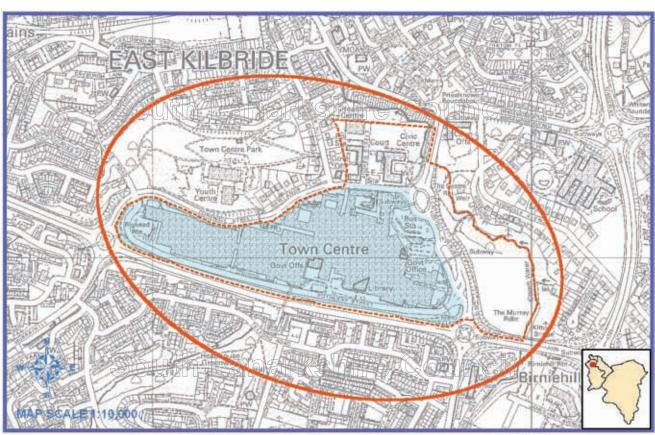

#### East Kilbride

Section 6 - Potential changes - retail designations
Forth

© Crown copyright and database right 2012. All rights reserved. Ordnance Survey Licence number 100020730

Hillhouse - Hamilton

Section 6 - Potential changes - retail designations