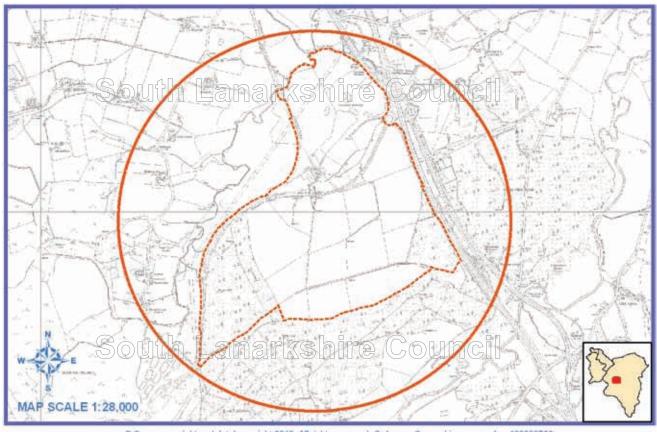

#### Poneil near Coalburn

Section 5 - Potential strategic economic and investment locations (SEILs)

Scottish Enterprise Technology Park - East Kilbride