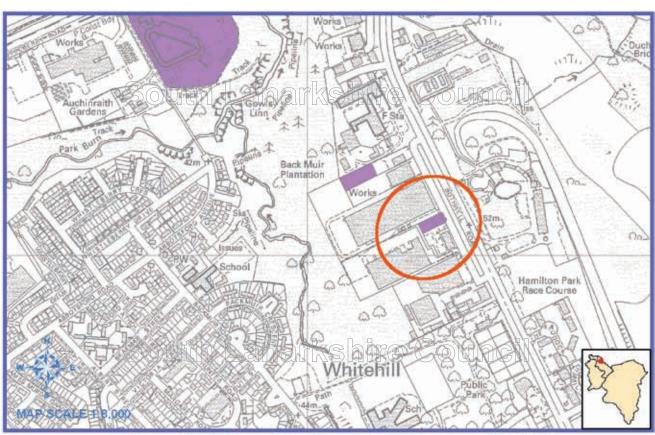

Langlands West former single user site - EK. ECON 5 to development framework site

1a Wilkie Road, Bothwellpark IE - Uddingston. ECON 5 to residential masterplan

© Crown copyright and database right 2012. All rights reserved. Ordnance Survey Licence number 100020730