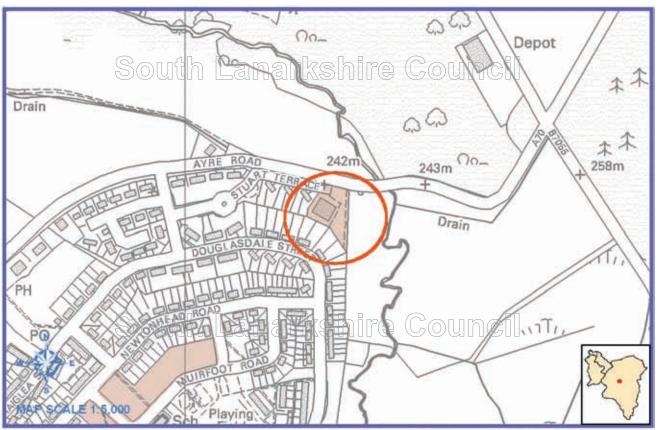

Stuart Terrace - Rigside. RES 2 to general residential

© Crown copyright and database right 2012. All rights reserved. Ordnance Survey Licence number 100020730