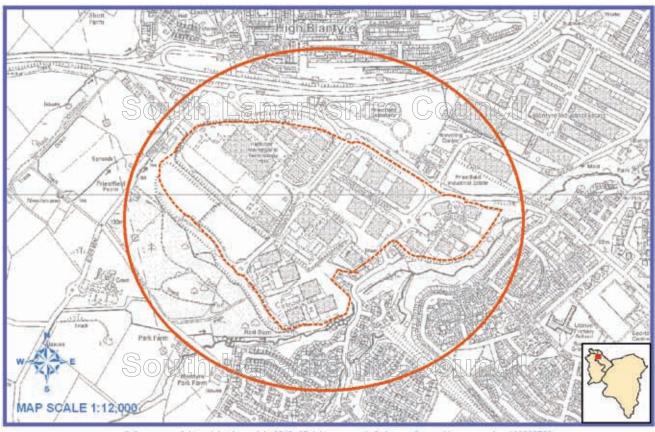

#### Hamilton International Technology Park

Section 5 - Potential strategic economic and investment locations (SEILs)

Peel Park North - East Kilbride

© Crown copyright and database right 2012. All rights reserved. Ordnance Survey Licence number 100020730