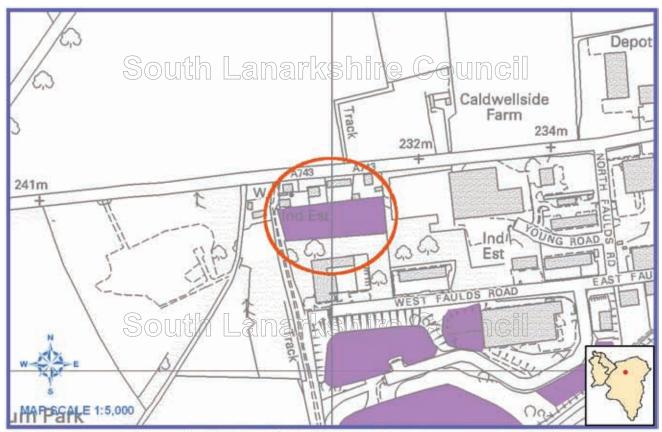

#### Section 8 - Potential redesignation of sites to industry

Caldwellside Industrial Estate - Lanark

© Crown copyright and database right 2012. All rights reserved. Ordnance Survey Licence number 100020730

#### Calderwood Road/Dukes Road - Rutherglen. RES 2 to general residential

Caldwellside Industrial Estate - Lanark. ECON 5 to general industrial use

© Crown copyright and database right 2012. All rights reserved. Ordnance Survey Licence number 100020730