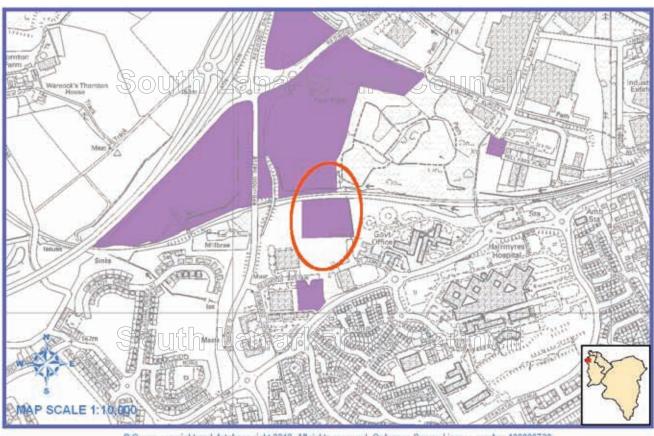

Langlands West former single user site - EK. ECON 5 to development framework site

1a Wilkie Road, Bothwellpark IE - Uddingston. ECON 5 to residential masterplan

© Crown copyright and database right 2012. All rights reserved. Ordnance Survey Licence number 100020730