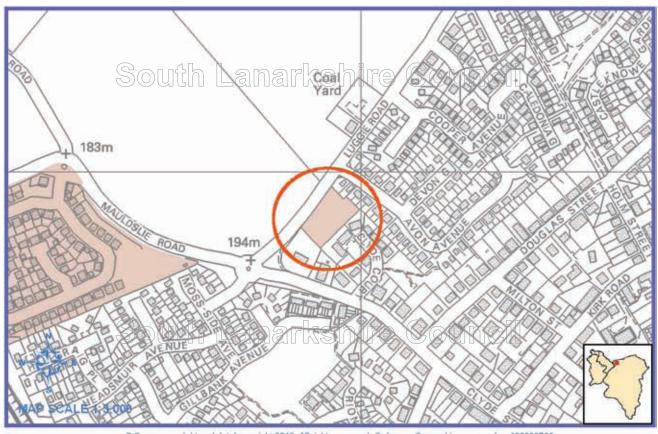

Springhill Street - Douglas. RES 2 to general residential

© Crown copyright and database right 2012. All rights reserved. Ordnance Survey Licence number 100020730

Luggie Road - Carluke. RES 2 to general residential