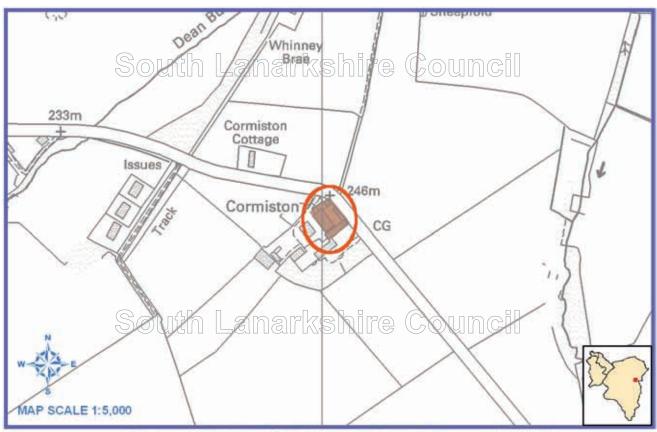

Cormiston - Biggar. RES 2 to general residential

@ Crown copyright and database right 2012. All rights reserved. Ordnance Survey Licence number 100020730

Lampits Road - Carstairs Junction. RES 2 to general residential