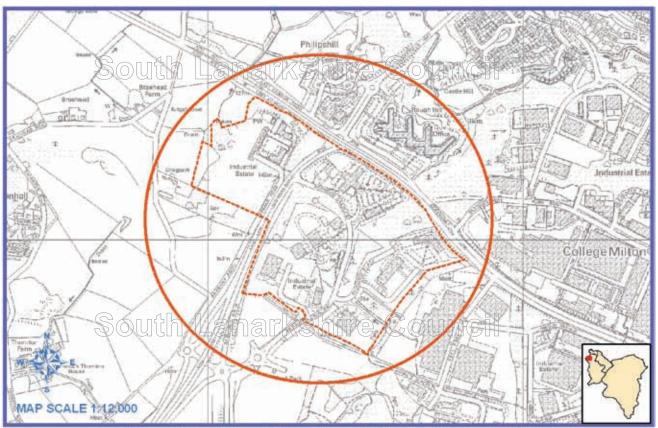

#### Gateside Industrial Estate - Lesmahagow

Section 8 - Potential redesignation of sites to industry Poneil near Coalburn

© Crown copyright and database right 2012. All rights reserved. Ordnance Survey Licence number 190020730