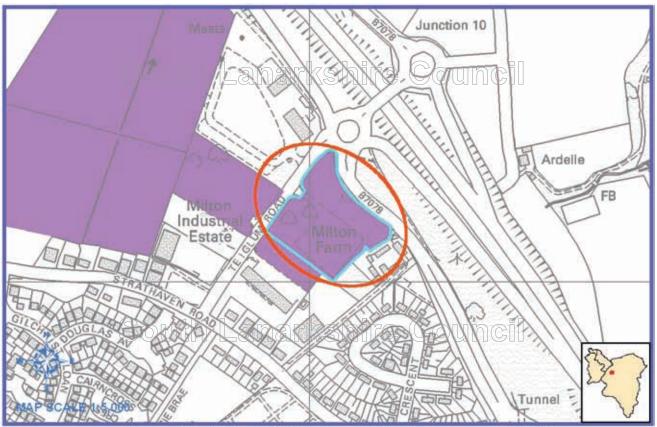

Climpy Road Industrial Unit - Forth. RES 6 to general industrial use

Milton Industrial Estate - Lesmahagow. ECON 5 to general residential

© Crown copyright and database right 2012. All rights reserved. Ordnance Survey Licence number 100020730

Wellburn Farm - Lesmahagow. ECON 5 to development framework site

Clydesmill - Cambuslang. ECON 5 to general industrial use

© Crown copyright and database right 2012. All rights reserved. Ordnance Survey Licence number 100020730