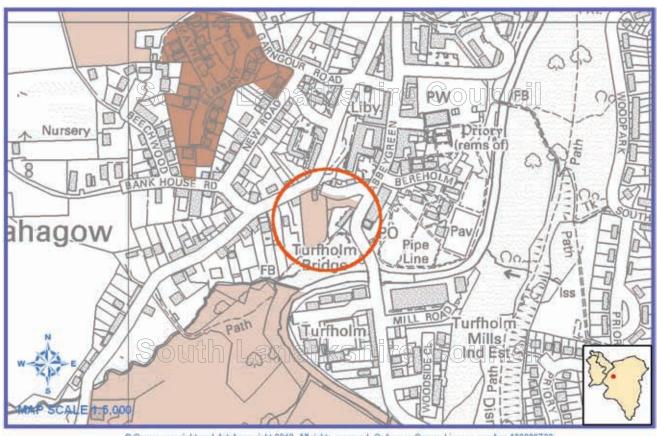

Railway Yard - Crawford. RES 2 to general residential

© Crown copyright and database right 2012. All rights reserved. Ordnance Survey Licence number 100020730

Old Brae - Lesmahagow. RES 2 to general residential