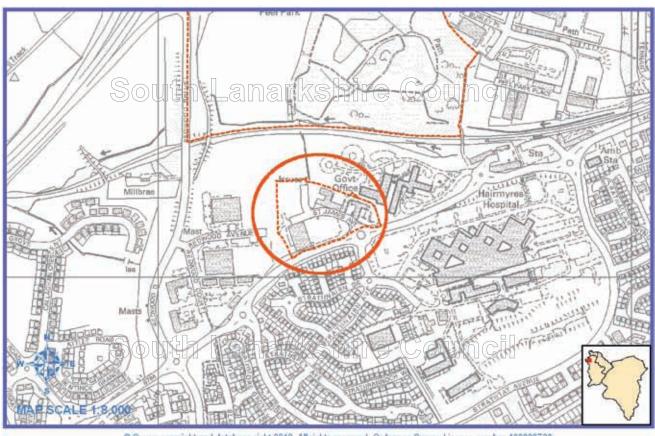

#### Hamilton International Technology Park

Section 5 - Potential strategic economic and investment locations (SEILs)

Peel Park North - East Kilbride

© Crown copyright and database right 2012. All rights reserved. Ordnance Survey Licence number 100020730