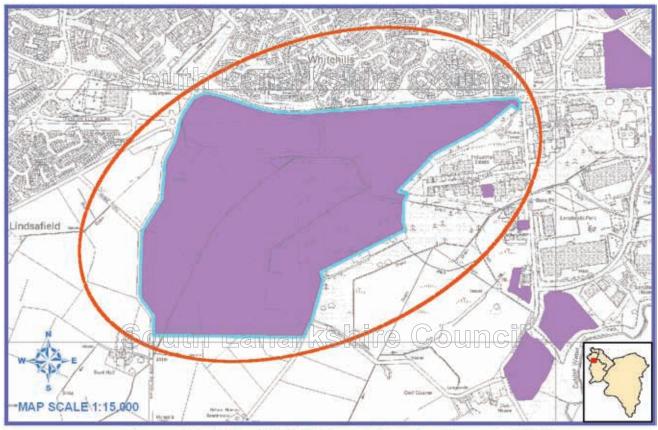

#### Hamilton International Technology Park

Section 5 - Potential strategic economic and investment locations (SEILs)

Peel Park North - East Kilbride

© Crown copyright and database right 2012. All rights reserved. Ordnance Survey Licence number 100020730