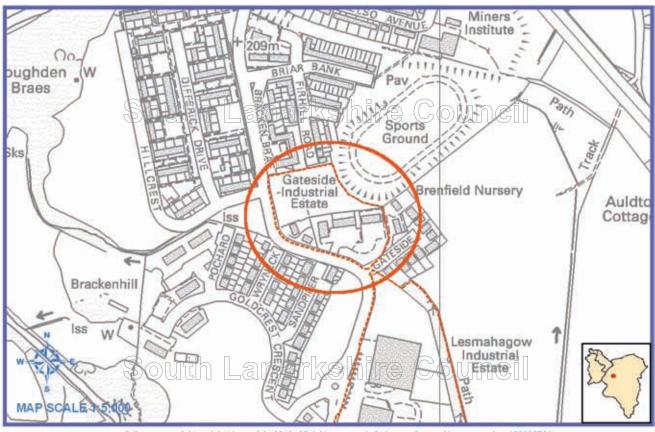

#### Gateside Industrial Estate - Lesmahagow

Section 8 - Potential redesignation of sites to industry Poneil near Coalburn

© Crown copyright and database right 2012. All rights reserved. Ordnance Survey Licence number 190020730