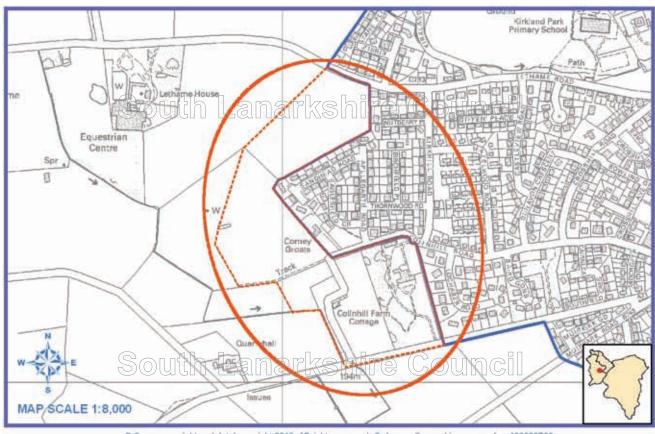

#### Strathaven West - Strathaven

© Crown copyright and database right 2012. All rights reserved. Ordnance Survey Licence number 100020730

| Potential strategic econom | Section 5<br>nic and investme | ent locations (SEILs) |
|----------------------------|-------------------------------|-----------------------|
|                            |                               |                       |
|                            |                               |                       |
|                            |                               |                       |