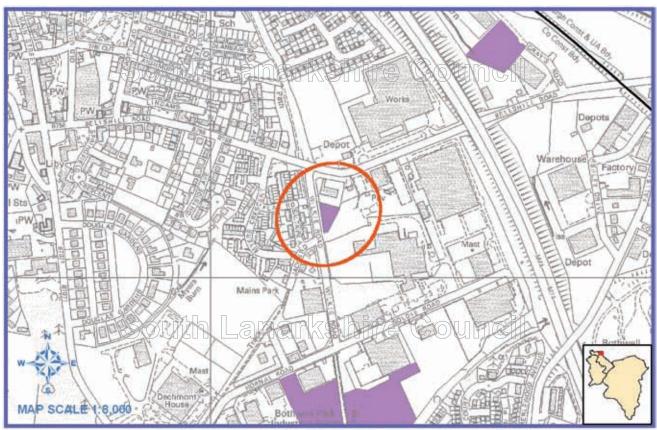

Langlands West former single user site - EK. ECON 5 to development framework site

1a Wilkie Road, Bothwellpark IE - Uddingston. ECON 5 to residential masterplan

© Crown copyright and database right 2012. All rights reserved. Ordnance Survey Licence number 100020730