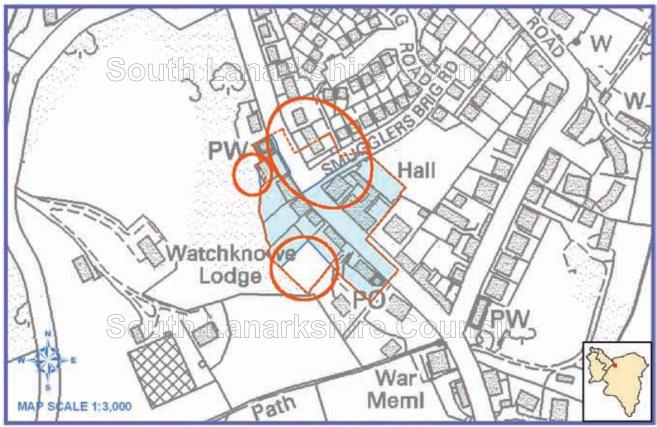

#### Gateside Industrial Estate - Lesmahagow

Section 8 - Potential redesignation of sites to industry Poneil near Coalburn

© Crown copyright and database right 2012. All rights reserved. Ordnance Survey Licence number 190020730