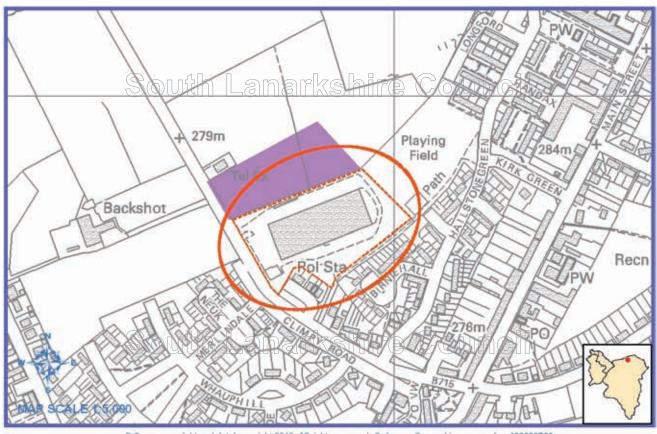

#### Section 9 - Other potential re-designations Climpy Road - Forth. ECON 5 to general industrial use

© Crown copyright and database right 2012. All rights reserved. Ordnance Survey Licence number 100020730

Climpy Road Industrial Unit - Forth. RES 6 to general industrial use

Milton Industrial Estate - Lesmahagow. ECON 5 to general residential

© Crown copyright and database right 2012. All rights reserved. Ordnance Survey Licence number 100020730