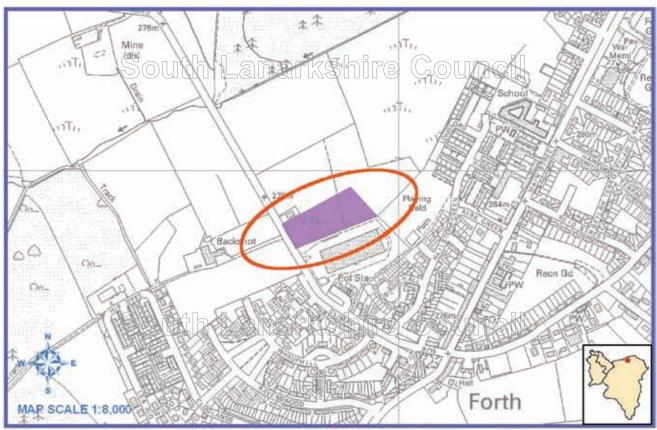

#### Section 9 - Other potential re-designations Climpy Road - Forth. ECON 5 to general industrial use

© Crown copyright and database right 2012. All rights reserved. Ordnance Survey Licence number 100020730

Climpy Road Industrial Unit - Forth. RES 6 to general industrial use

Milton Industrial Estate - Lesmahagow. ECON 5 to general residential

© Crown copyright and database right 2012. All rights reserved. Ordnance Survey Licence number 100020730