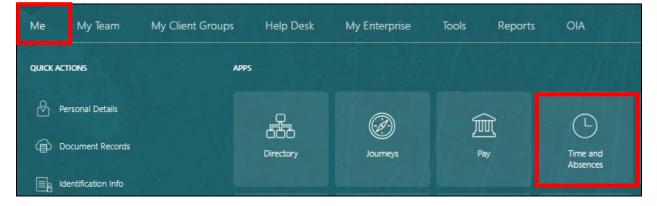

You will also need to attach a MatB1 form which is available from your registered medical practitioner or certified midwife. The MatB1 form confirms the Expected Week of Childbirth (EWC).

On the Home page click on the "Me" tab and then "Time and Absences".