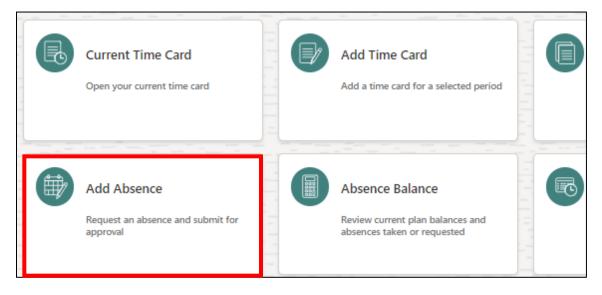

On the time and absence screen click on "Add Absence".

Select "Maternity" or "Adoption" from the drop-down menu.

| *Type   | Select a value               |       |
|---------|------------------------------|-------|
| Type    | Туре                         |       |
| Legisla | Adoption                     |       |
|         | Annual Leave - Hours         |       |
|         | Banked Leave- Hours          |       |
| Additic | Maternity                    |       |
|         | Paternity Adoption           | -     |
|         | 영국 회사는 전망가 위해 위해 전망가 위해 있었다. | 5.5.5 |