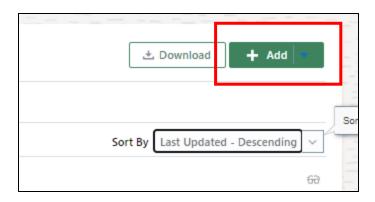

Once you have completed the form you need to send your request via Oracle Fusion for approval.

On Oracle Fusion click "Me" then "Personal Information".

Click on "Document Records".

Click "Add".