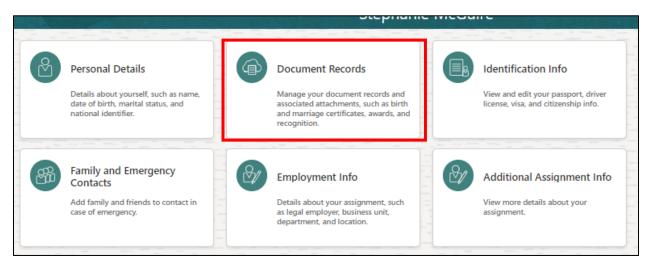

Once you have completed the form you need to send your request via Oracle Fusion for approval.

On Oracle Fusion click "Me" then "Personal Information".

Click on "Document Records".

Click "Add".