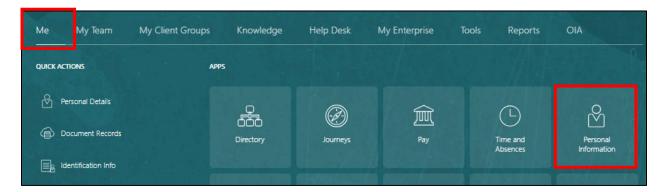

Once you have completed the form you need to send your request via Oracle Fusion for approval.

On Oracle Fusion click "Me" then "Personal Information".

Click on "Document Records".

Click "Add".