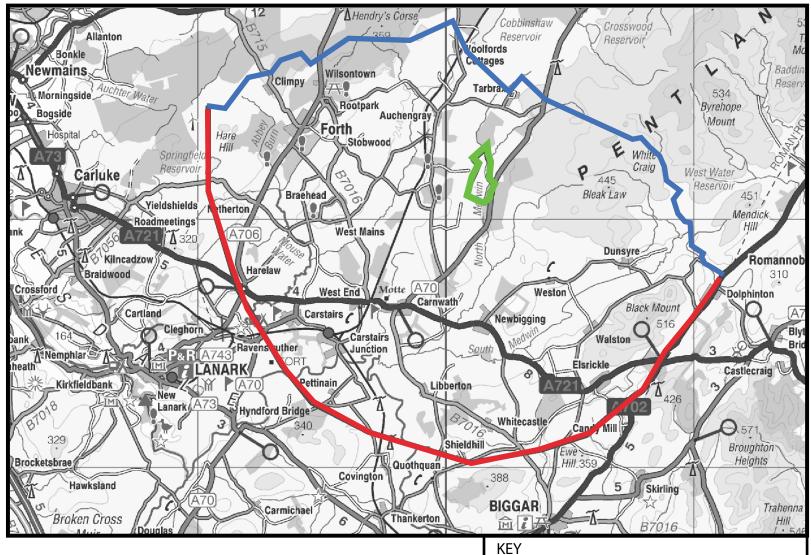

## Muirhall Windfarm Extension

If you need this information in another language or format, please contact us to discuss how we can best meet your needs. Phone 0303 123 1015 or email <a href="mailto:equalities@southlanarkshire.gov.uk">equalities@southlanarkshire.gov.uk</a>

10km boundary
South Lanarkshire boundary
Windfarm extension location

This map is reproduced from Ordnance Survey material with the permission of Ordnance Survey on behalf of Her Majesty's Stationery Office. © Crown Copyright. Unauthorised reproduction infringes Crown Copyright and may lead to prosecution or civil proceedings. South Lanarkshire Council 100020730 2015. Not to scale/Indicative only