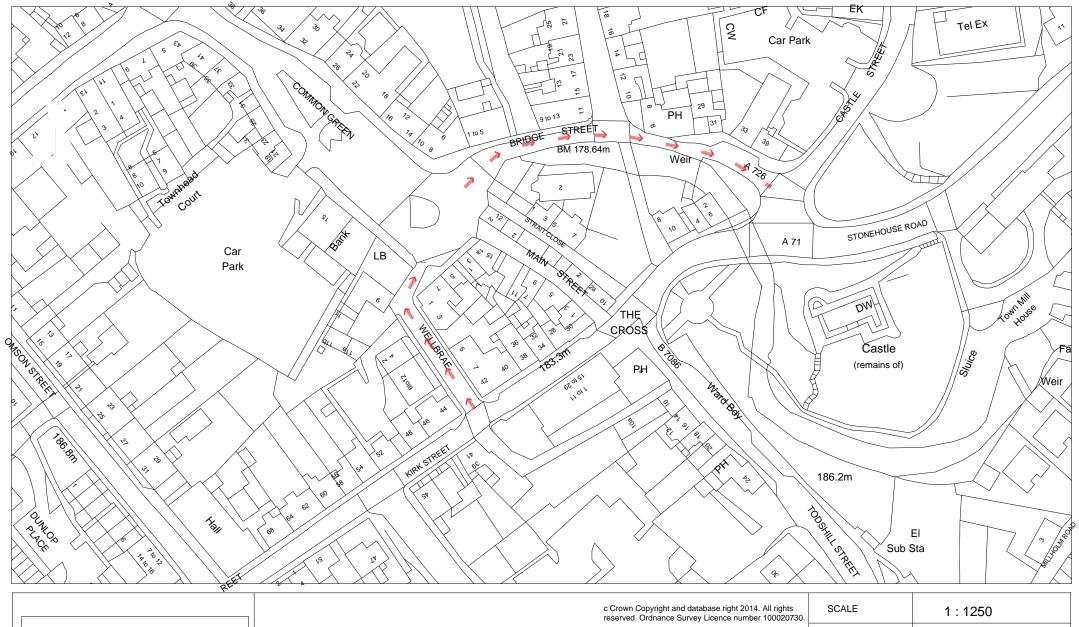

#### Schedule

### One Way

# Column 1 Column 2

Bridge Street, Strathaven, from its junction with Common Green, north-eastwards, eastwards and then south-eastwards, to its junction with Castle Street, a distance of 113 metres or thereby.

North-eastwards, eastwards and then southeastwards

Wellbrae, Strathaven from its junction with (A71) Kirk Street, northwestwards then north-eastwards, to its junction with Common Green, a distance of 57 metres or thereby. North-westwards and then northeastwards

Key to Restriction Types Displayed One Way Street

Licence No. 100020730

## **South Lanarkshire Council (Strathaven Town Centre)** (One way) Order 2022

| SCALE       | 1 : 1250        |
|-------------|-----------------|
| DATE        | 24/08/2021      |
| DRAWING No. | PU/TRO/EK103/01 |
| DRAWN BY    | S.H.            |
|             |                 |